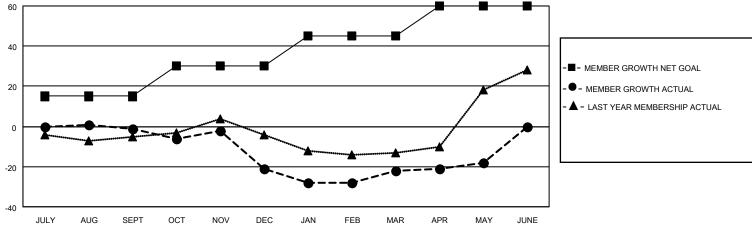

## District 14 C

| Clubs RESULTS FOR 2022-2023 |   |   |   | Members RESULTS FOR 2022-2023 |    |    |    |
|-----------------------------|---|---|---|-------------------------------|----|----|----|
|                             |   |   |   |                               |    |    |    |
| JULY/AUG/SEPT               | 0 | 0 | 0 | JULY/AUG/SEPT                 | 15 | 24 | 24 |
| OCT/NOV/DEC                 | 0 | 0 | 0 | OCT/NOV/DEC                   | 15 | 15 | 35 |
| JAN/FEB/MAR                 | 0 | 0 | 0 | JAN/FEB/MAR                   | 15 | 33 | 33 |
| APR/MAY/JUNE                | 2 | 0 | 0 | APR/MAY/JUNE                  | 15 | 24 | 20 |